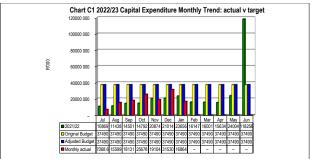

|                 |                    |              |                    |                     |  |
|-------------------|-----------------------|-------|----------------|-----------------|--------------------|--------------|--------------------|---------------------|--|
|                   | Bulk Electricity Bulk | Water | PAYE deduction | VAT (output les | Pensions / Retir L | oan repaymen | Trade Creditors Au | ditor General Other |  |
| 2021/22           | -                     | -     | -              | -               | -                  | -            | 358                | -                   |  |
| Budget Vear 2022/ |                       |       |                |                 |                    |              |                    |                     |  |