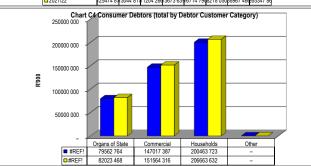

# Municipal **In-year reports** supporting tables mSCOA Version 6.6 national treasury **Click for Instructions!** Department: National Treasury REPUBLIC OF SOUTH AFRICA Accountability **Contact details:** Budget submission enquiries: Transparency Lawrence Gqesha National Treasury Tel: (012) 315-5971 Electronic documents: lgdocuments@treasury.gov.za Information & service delivery