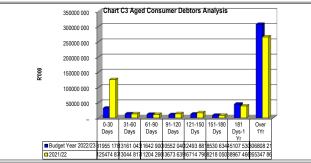

|                 |                    |              |                    |                     |  |
|-------------------|-----------------------|-------|----------------|-----------------|--------------------|--------------|--------------------|---------------------|--|
|                   | Bulk Electricity Bulk | Water | PAYE deduction | VAT (output les | Pensions / Retir L | oan repaymen | Trade Creditors Au | ditor General Other |  |
| 2021/22           | -                     | -     | -              | -               | -                  | -            | 358                | -                   |  |
| Budget Vear 2022/ |                       |       |                |                 |                    |              |                    |                     |  |