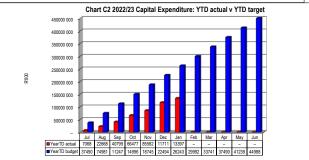

|                 |                    |              |                    |                     |  |
|-------------------|-----------------------|-------|----------------|-----------------|--------------------|--------------|--------------------|---------------------|--|
|                   | Bulk Electricity Bulk | Water | PAYE deduction | VAT (output les | Pensions / Retir L | oan repaymen | Trade Creditors Au | ditor General Other |  |
| 2021/22           | -                     | -     | -              | -               | -                  | -            | 358                | -                   |  |
| Budget Vear 2022/ |                       |       |                |                 |                    |              |                    |                     |  |